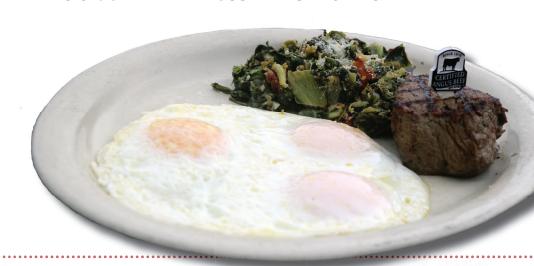

#### STEAK, EGGS AND FRENCH FRIES

A 5 OZ. CERTIFIED ANGUS BEEF SIRLOIN AND THREE EGGS ANY STYLE. SERVED WITH FRENCH FRIES 14

### **EGGS & GREENS**

THREE EGGS ANY STYLE WITH UTICA GREENS AND TOAST. 10 ADD BACON, HAM OR SAUSAGE +2 ADD CORNED BEEF HASH +5 ADD 5 OZ. CERTIFIED ANGUS BEEF SIRLOIN +8

Substitute Egg Whites +2