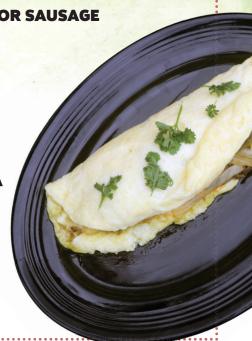

## **AVOCADO TOAST**

TOASTED BREAD WITH LIGHTLY SEASONED AVOCADO, DICED TOMATOES, ONIONS & HARD BOILED EGG. DRIZZLED WITH A BALSAMIC REDUCTION.

CARMELLA'S AVOCADO TOAST 11

**AVOCADO BACON TOAST 13** 

**AVOCADO CAPPICOLA TOAST 13** 

**AVOCADO SMOKED SALMON 16** 